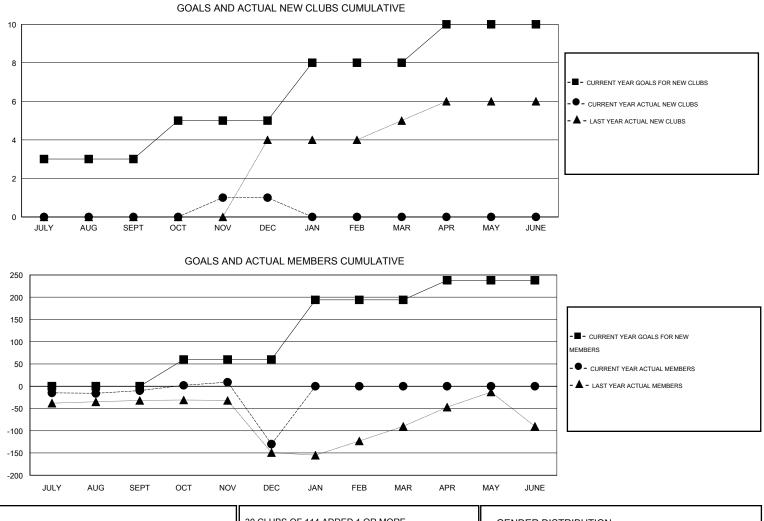

## LOCATION LEBANON

GMT CA 6-Afi

| Clubs<br>RESULTS FOR 2014-2015 |   |   |   |    | Members<br>RESULTS FOR 2014-2015 |     |    |     |      |
|--------------------------------|---|---|---|----|----------------------------------|-----|----|-----|------|
|                                |   |   |   |    |                                  |     |    |     |      |
| JULY/AUG/SEPT                  | 3 | 0 | 0 | 0  | JULY/AUG/SEPT                    | 0   | 28 | 38  | -10  |
| OCT/NOV/DEC                    | 2 | 1 | 4 | -3 | OCT/NOV/DEC                      | 60  | 67 | 187 | -120 |
| JAN/FEB/MAR                    | 3 | 0 | 0 | 0  | JAN/FEB/MAR                      | 134 | 0  | 0   | 0    |
| APR/MAY/JUNE                   | 2 | 0 | 0 | 0  | APR/MAY/JUNE                     | 44  | 0  | 0   | 0    |